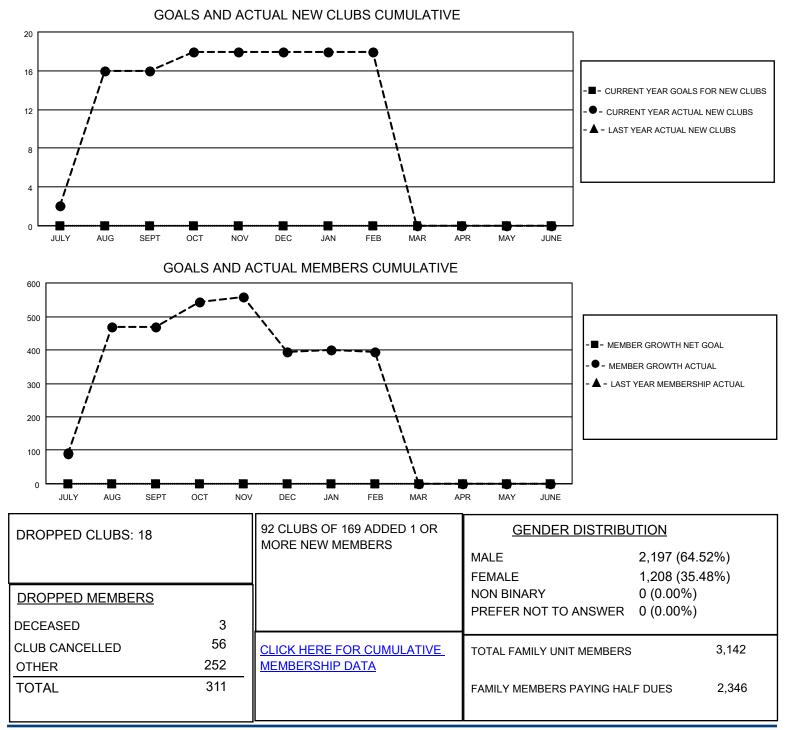

## LOCATION NEPAL

District 325 I

Results as of: 2/28/2023

| Clubs                 |               |           |               | Members               |                         |                         |                                                    |
|-----------------------|---------------|-----------|---------------|-----------------------|-------------------------|-------------------------|----------------------------------------------------|
| RESULTS FOR 2022-2023 |               |           |               | RESULTS FOR 2022-2023 |                         |                         |                                                    |
| QUARTER               | NEW CLUB GOAL | NEW CLUBS | DROPPED CLUBS | QUARTER               | IBER GROWTH NET<br>GOAL | MEMBER GROWTH<br>ACTUAL | DROPPED<br>MEMBERS ACTUAL<br>(including transfers) |
| JULY/AUG/SEPT         | 0             | 16        | 13            | JULY/AUG/SEPT         | 0                       | 510                     | 53                                                 |
| OCT/NOV/DEC           | 0             | 2         | 5             | OCT/NOV/DEC           | 0                       | 147                     | 218                                                |
| JAN/FEB/MAR           | 0             | 0         | 0             | JAN/FEB/MAR           | 0                       | 58                      | 40                                                 |
| APR/MAY/JUNE          | 0             | 0         | 0             | APR/MAY/JUNE          | 0                       | 0                       | 0                                                  |